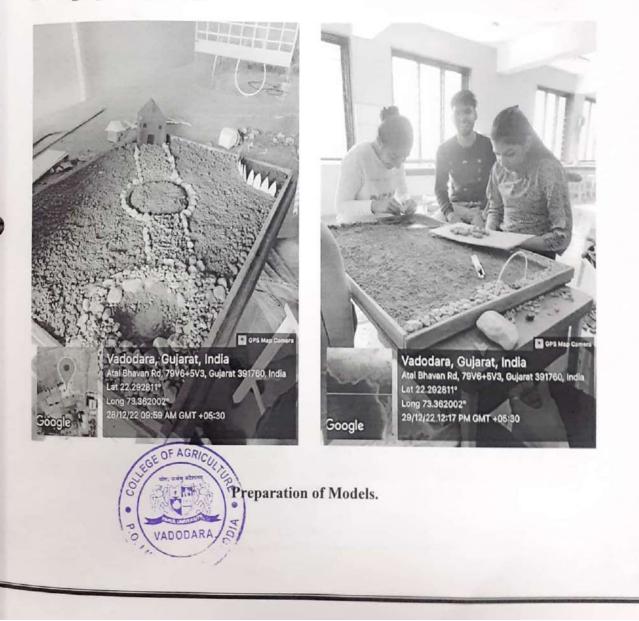

#### REPORT

As we know horticulture is most emerging phase. In respect to this point, College of Agriculture, Faculty of Agriculture organized Student Club Activity on preparation of model on December 28<sup>th</sup> 2022. It is aims to improve the knowledge of the student by preparation of models of different types of garden.

Students made models on Formal garden, Informal garden, Japanese garden, Terrace garden, Rockery garden, Miniature garden, etc. Student made models on their own ideas. Those models were displayed on 3<sup>rd</sup> January 2023, Hortus 2023. The higher authorities of Parul University exhibited the models which were prepared by students.

### Photographs of Activity:

AGRIC

1

ODA

**Rockery Garden** 

03/01/23 10:26 AM GMT +05:30

Long 73.362677° 03/01/23 10:23 AM GMT +05:30

**Rural Ecosystem** 