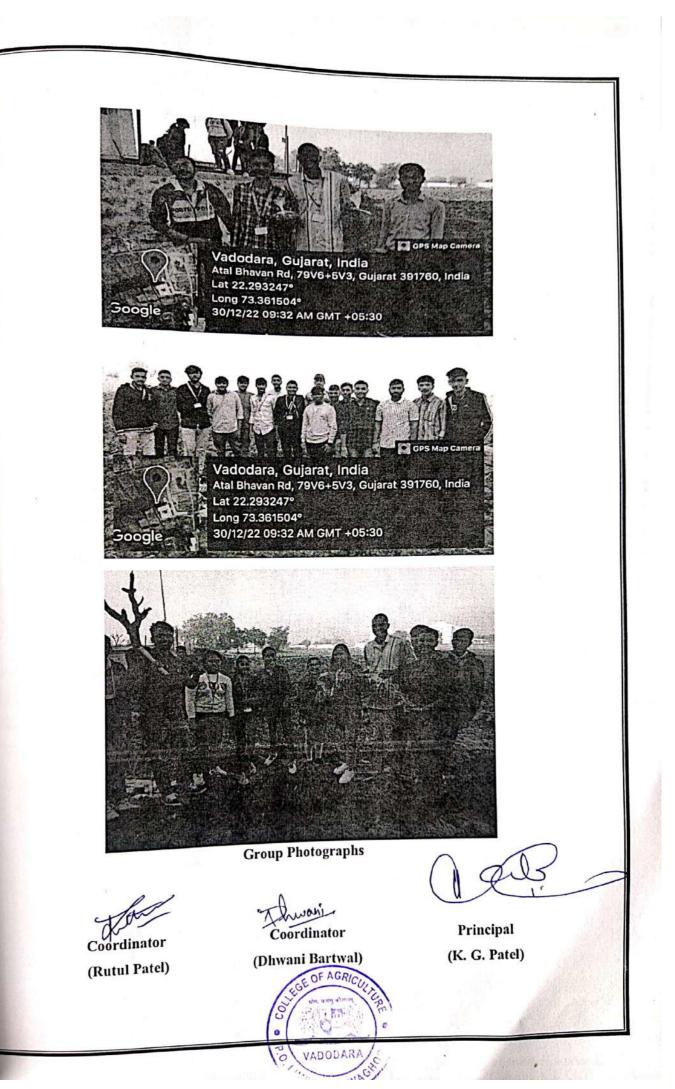

### Photographs of Activity:

Group photograph

Coordinator (Rutul Patel)

Coordinator (Dhwani Bartwal)

Principal (K. G. Patel)

Dean and Armeipal College of Agriculture Parul University

A Report of Student Club's Activity on "Exhibition on Millets"