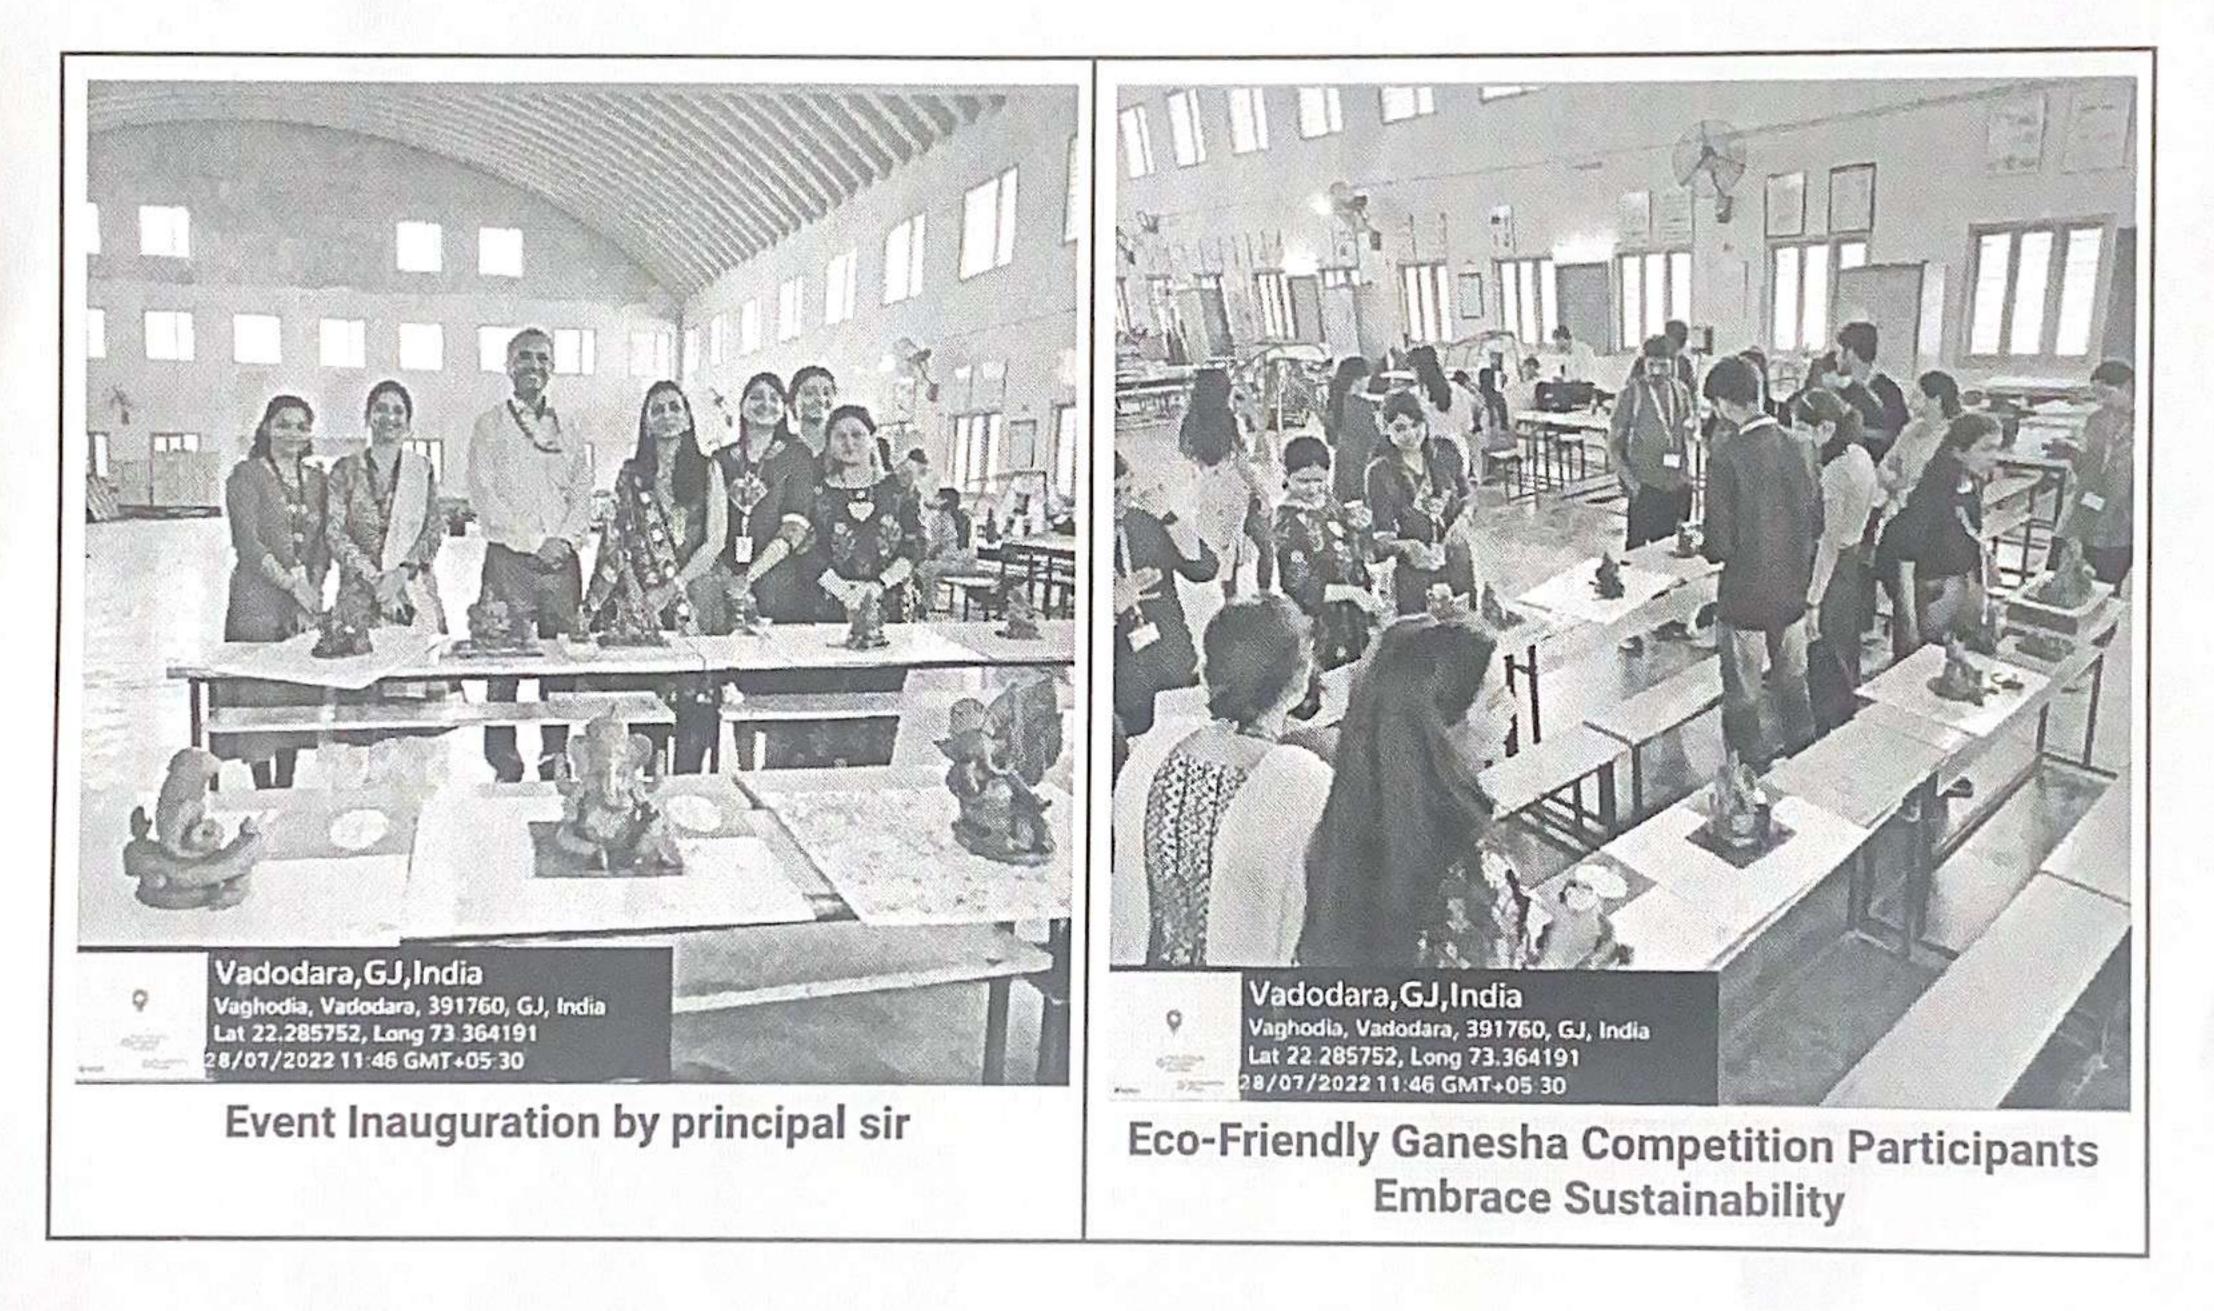

#### REPORT

In this era of fast living the nutrition in the food is being reduced day by day. The consumption not so healthy food is now becoming trend. So to focus on the health of population globally, Year 2023 is being declared as "International Year of Millets" by United Nations. Millets are the group of crops which are rich source of minerals, fibers, carbohydrates as well as other useful amino acids. Millets can be grown in any type of soil with minimum of the inputs.

So in accordance with the celebration of International Year of Millets, Students have showcased an "Exhibition on Millets". Before the final exhibition, millets were collected from different parts. Then basic information of every millets were collected which was followed by preparation one page detailed information of all the specific millets. Further, on the day of exhibition, team of two students explained every minute details to the visitors. To appreciate the efforts of students, the exhibition was visited by our Dean along with the other staff members. As the exhibition was scheduled during the days of NAAC team visit, so NAAC Peer team along with the President of Parul University also graced the exhibition with their presence.