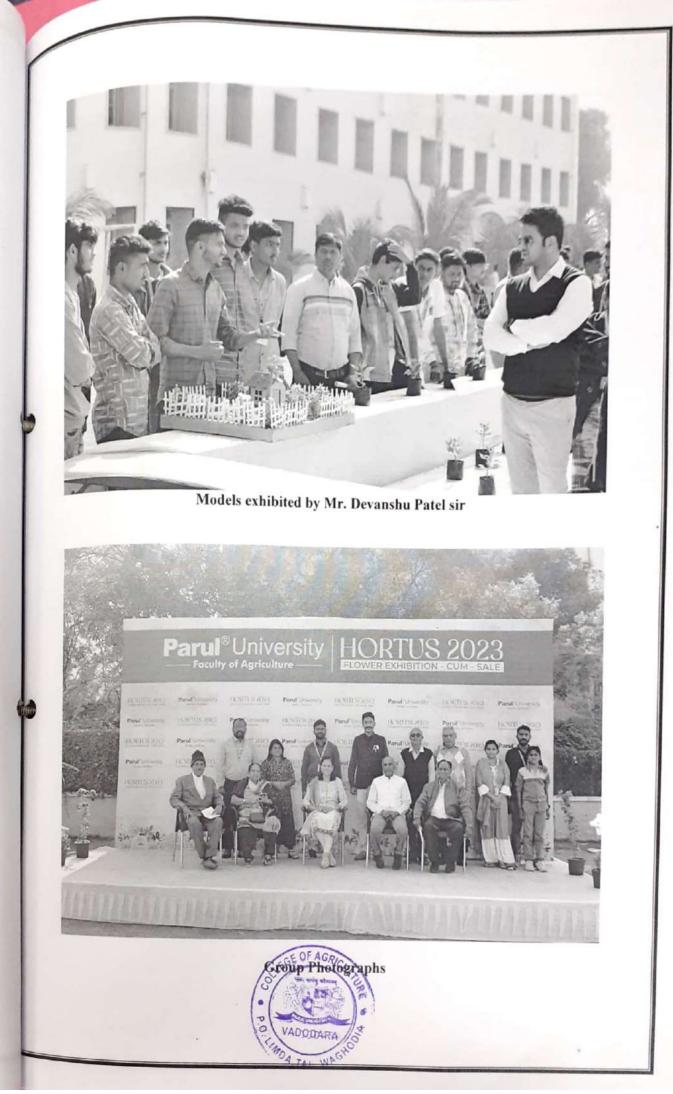

Students made models on Formal garden, Informal garden, Japanese garden, Terrace garden, Rockery garden, Miniature garden, etc. Student made models on their own ideas. Those models were displayed on 3<sup>rd</sup> January 2023, Hortus 2023. The higher authorities of Parul University exhibited the models which were prepared by students.