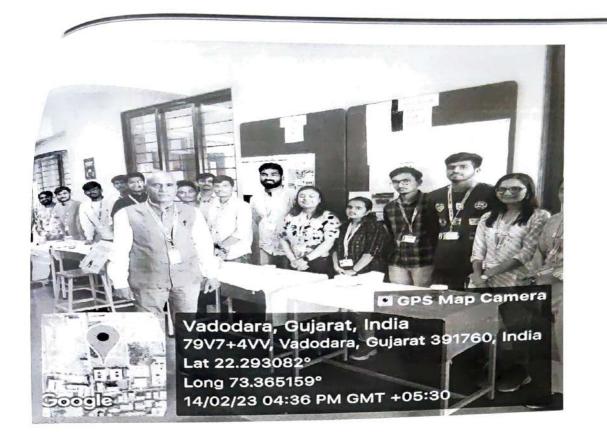

# Students and Faculties of COA visiting the exhibition

Rotal Coordinator

(Rutul Patel)

inni

Coordinator (Dhwani Bartwal)

Principal (K. G. Patel) Dean and Principe. College of Agriculture Parul University A Report of Student Club's Activity on "Preparation of Model"