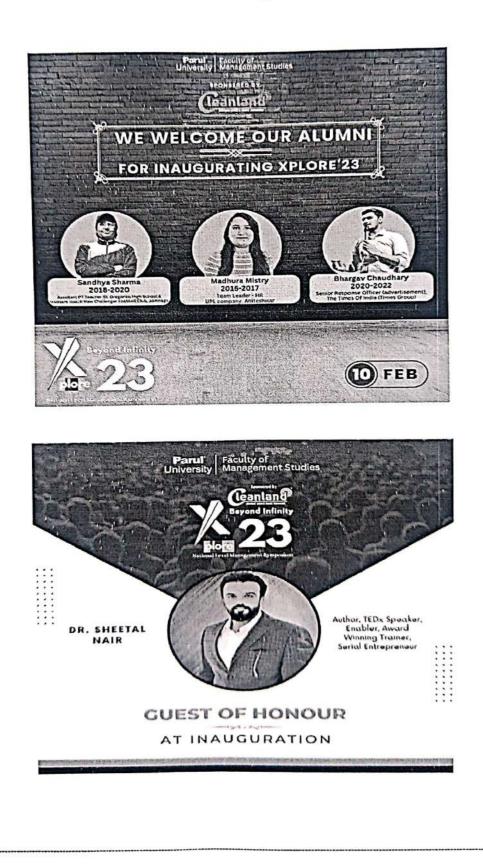

### Organized - Xplore 2023 beyond Infinity - National Level Management Symposium

Date of Event Venue Time slot No. of Participants Guest of Owner

**Faculty Coordinator** 

: 10/02/2023 & 11/02/2023
: FMS Building
: All Day
: 700
: Dr. Sheetal Nair, Author, TEDx Speaker, Enabler, Award Winning Trainer, Serial Entrepreneur
: Prof. Sonakshi Sharma