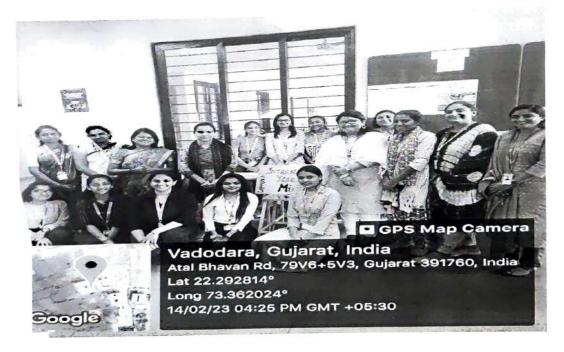

#### REPORT

In this era of fast living the nutrition in the food is being reduced day by day. The consumption not so healthy food is now becoming trend. So to focus on the health of population globally, Year 2023 is being declared as "International Year of Millets" by United Nations. Millets are the group of crops which are rich source of minerals, fibers, carbohydrates as well as other useful amino acids. Millets can be grown in any type of soil with minimum of the inputs.

So in accordance with the celebration of International Year of Millets, Students have showcased an "Exhibition on Millets". Before the final exhibition, millets were collected from different parts. Then basic information of every millets were collected which was followed by preparation one page detailed information of all the specific millets. Further, on the day of exhibition, team of two students explained every minute details to the visitors. To appreciate the efforts of students, the exhibition was visited by our Dean along with the other staff members. As the exhibition was scheduled during the days of NAAC team visit, so NAAC Peer team along with the President of Parul University also graced the exhibition with their presence.

#### Photographs of Activity:

Team of students during exhibition

NAAC peer team visiting the exhibition

# Students and Faculties of COA visiting the exhibition

Rotal Coordinator

(Rutul Patel)

inni

Coordinator (Dhwani Bartwal)

Principal (K. G. Patel) Dean and Principe. College of Agriculture Parul University A Report of Student Club's Activity on "Preparation of Model"