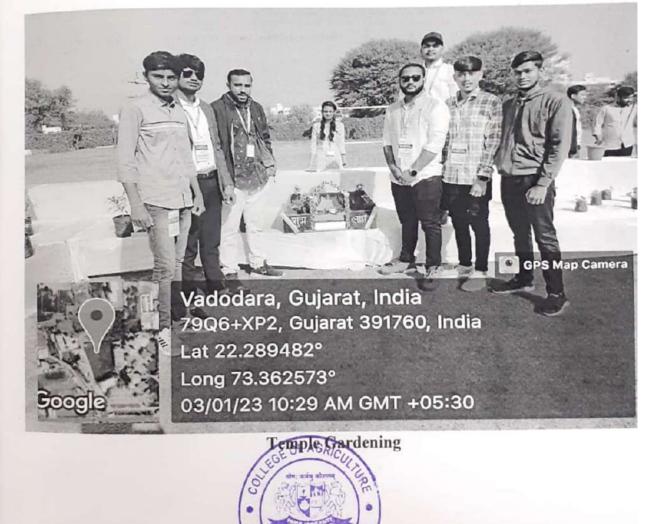

Students made models on Formal garden, Informal garden, Japanese garden, Terrace garden, Rockery garden, Miniature garden, etc. Student made models on their own ideas. Those models were displayed on 3<sup>rd</sup> January 2023, Hortus 2023. The higher authorities of Parul University exhibited the models which were prepared by students.