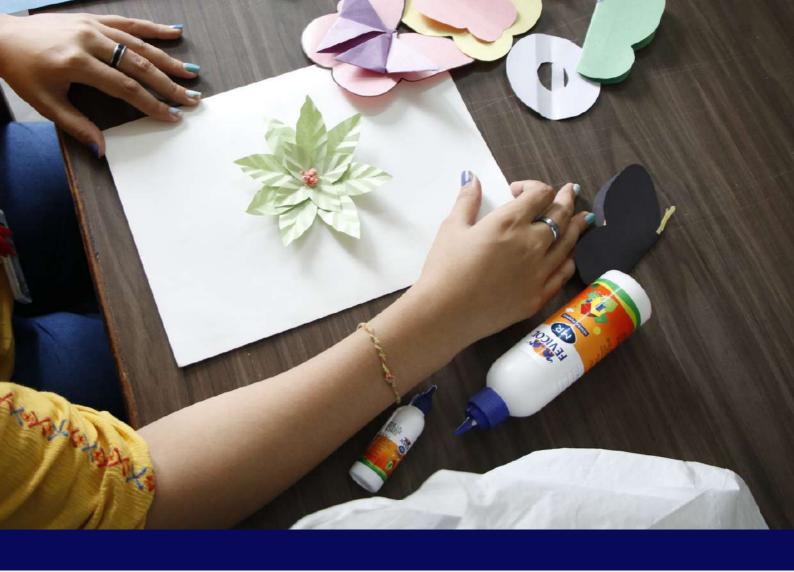

#### REPORT

As we know horticulture is most emerging phase. In respect to this point, College of Agriculture, Faculty of Agriculture organized Student Club Activity on preparation of model on December 28<sup>th</sup> 2022. It is aims to improve the knowledge of the student by preparation of models of different types of garden.

Students made models on Formal garden, Informal garden, Japanese garden, Terrace garden, Rockery garden, Miniature garden, etc. Student made models on their own ideas. Those models were displayed on 3<sup>rd</sup> January 2023, Hortus 2023. The higher authorities of Parul University exhibited the models which were prepared by students.