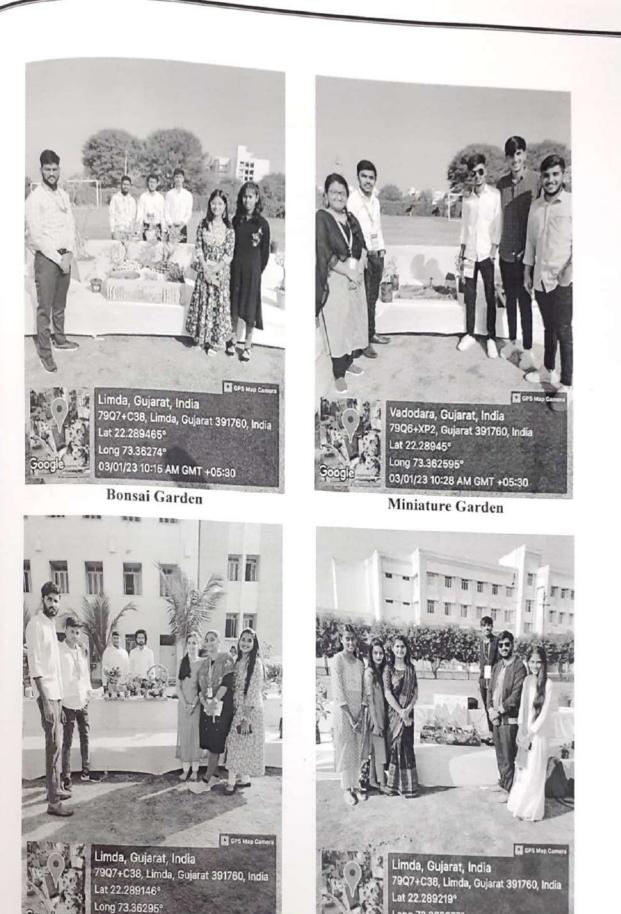

Students made models on Formal garden, Informal garden, Japanese garden, Terrace garden, Rockery garden, Miniature garden, etc. Student made models on their own ideas. Those models were displayed on 3<sup>rd</sup> January 2023, Hortus 2023. The higher authorities of Parul University exhibited the models which were prepared by students.

### Photographs of Activity:

AGRIC

1

ODA

**Rockery Garden** 

03/01/23 10:26 AM GMT +05:30

Long 73.362677° 03/01/23 10:23 AM GMT +05:30

**Rural Ecosystem** 