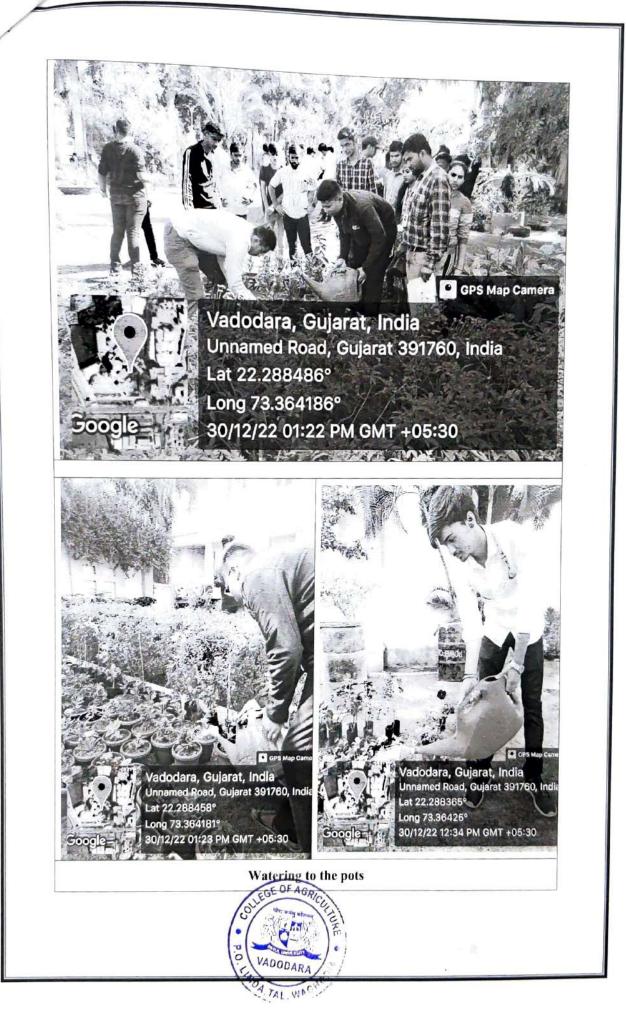

### Photographs of Activity:

A Report of Student Club's Activity on "Potting of Seedlings"

30<sup>th</sup> December, 2022

As we know, Gardening is a hobby of many people. In respect to this, after the college hours students have organized an activity for potting of seedlings into various types (i.e. earthern, plastic, hanging) and sizes of pots. Various nursery seedlings are used like chrysanthemum, adenium, rose, Kashmiri rose, marigold, ixora (small and large), calendula, tulsi, petunia, hibiscus, gazania, aster, dianthus, pansy, coleus, celosia, petra croton, lemon croton, dracaena (song of India), dog flower etc. Students used organic garden mix soil to fill the pots and watered it.