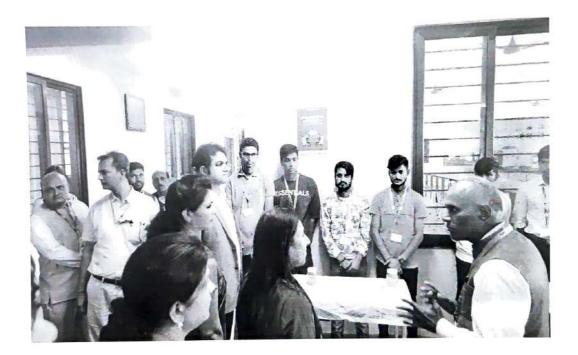

So in accordance with the celebration of International Year of Millets, Students have showcased an "Exhibition on Millets". Before the final exhibition, millets were collected from different parts. Then basic information of every millets were collected which was followed by preparation one page detailed information of all the specific millets. Further, on the day of exhibition, team of two students explained every minute details to the visitors. To appreciate the efforts of students, the exhibition was visited by our Dean along with the other staff members. As the exhibition was scheduled during the days of NAAC team visit, so NAAC Peer team along with the President of Parul University also graced the exhibition with their presence.

#### Photographs of Activity:

Team of students during exhibition

NAAC peer team visiting the exhibition