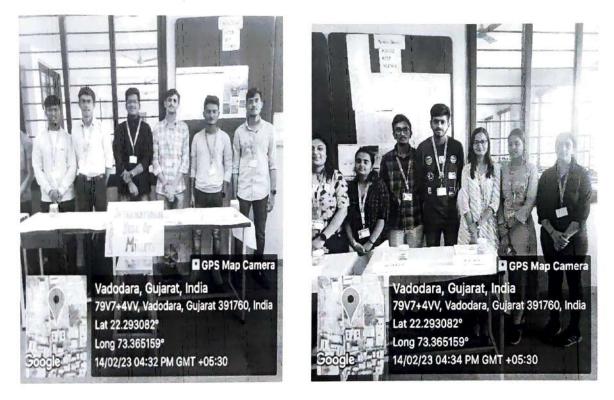

#### REPORT

In this era of fast living the nutrition in the food is being reduced day by day. The consumption not so healthy food is now becoming trend. So to focus on the health of population globally, Year 2023 is being declared as "International Year of Millets" by United Nations. Millets are the group of crops which are rich source of minerals, fibers, carbohydrates as well as other useful amino acids. Millets can be grown in any type of soil with minimum of the inputs.

So in accordance with the celebration of International Year of Millets, Students have showcased an "Exhibition on Millets". Before the final exhibition, millets were collected from different parts. Then basic information of every millets were collected which was followed by preparation one page detailed information of all the specific millets. Further, on the day of exhibition, team of two students explained every minute details to the visitors. To appreciate the efforts of students, the exhibition was visited by our Dean along with the other staff members. As the exhibition was scheduled during the days of NAAC team visit, so NAAC Peer team along with the President of Parul University also graced the exhibition with their presence.

#### Photographs of Activity:

Team of students during exhibition

NAAC peer team visiting the exhibition