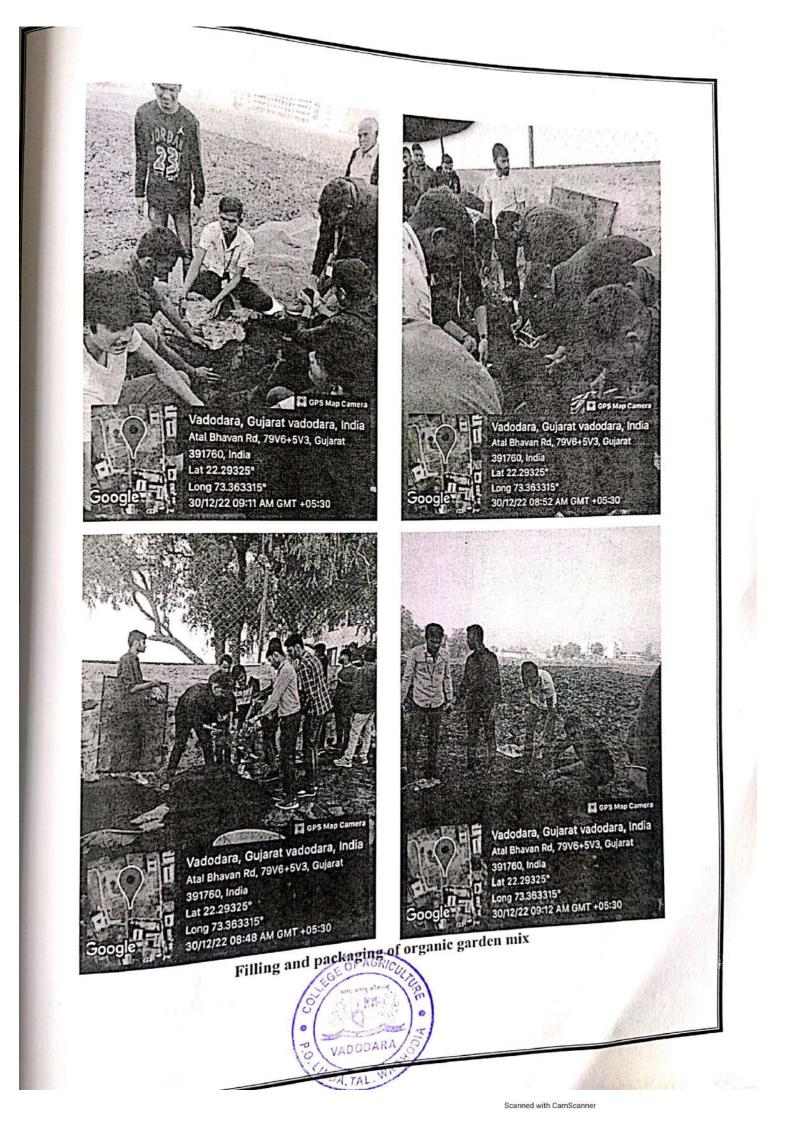

Students made organic garden mix by mixing organic farm waste, cow dung and nutrient rich soil in proper proportion. After that, they filled and packed organic garden mix into bags and labelled it. With this exercise, students get the practical knowledge which will help them to be an entrepreneur in future.

### Photographs of Activity:

A Report of Student Club's Activity on "Potting of Seedlings"

30<sup>th</sup> December, 2022