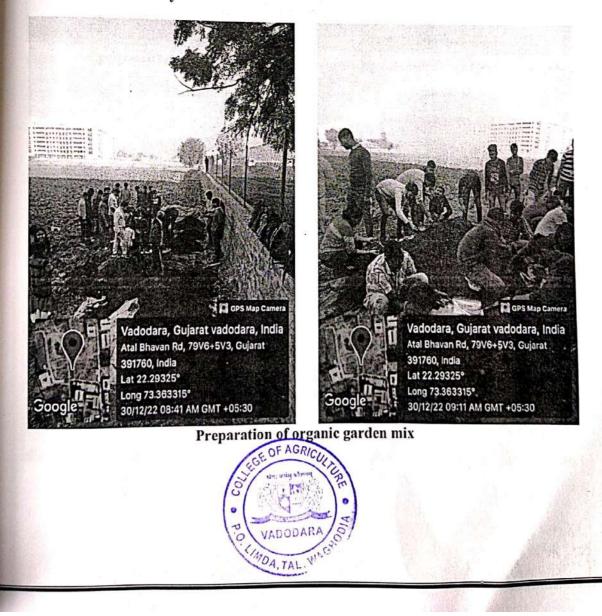

#### REPORT

As we know, Gardening is a hobby of many people but due to lack of time, it can't be possible to do. So that now-a-days, there is a rising demand for a readily available inputs like organic garden mix. In respect to this point, College of Agriculture, Faculty of Agriculture organized Student Club's activity on preparation and packaging of organic garden mix by students on December 30<sup>th</sup> 2022. It aims to improve the knowledge of the students by practical exposure.

Students made organic garden mix by mixing organic farm waste, cow dung and nutrient rich soil in proper proportion. After that, they filled and packed organic garden mix into bags and labelled it. With this exercise, students get the practical knowledge which will help them to be an entrepreneur in future.

### Photographs of Activity:

A Report of Student Club's Activity on "Potting of Seedlings"

30<sup>th</sup> December, 2022