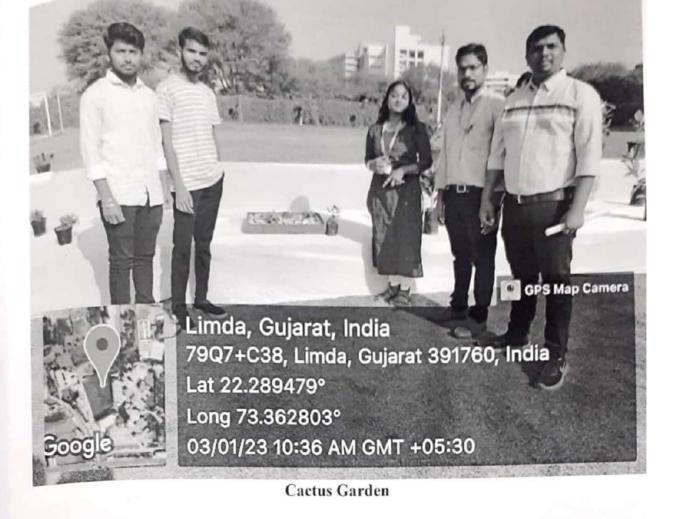

Students made models on Formal garden, Informal garden, Japanese garden, Terrace garden, Rockery garden, Miniature garden, etc. Student made models on their own ideas. Those models were displayed on 3<sup>rd</sup> January 2023, Hortus 2023. The higher authorities of Parul University exhibited the models which were prepared by students.