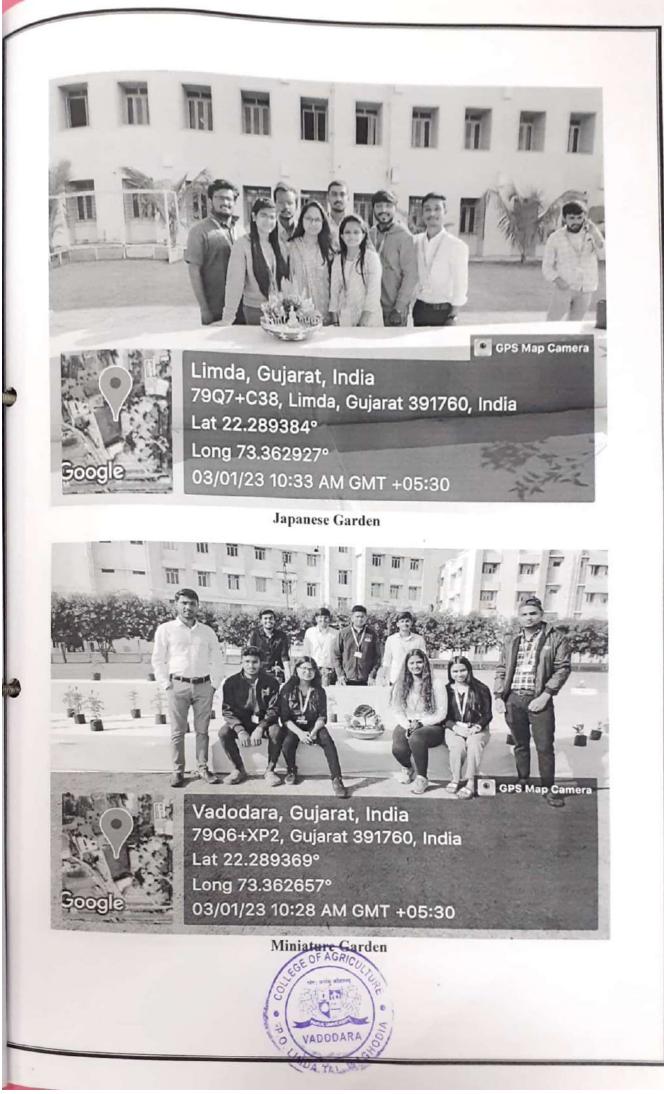

Students made models on Formal garden, Informal garden, Japanese garden, Terrace garden, Rockery garden, Miniature garden, etc. Student made models on their own ideas. Those models were displayed on 3<sup>rd</sup> January 2023, Hortus 2023. The higher authorities of Parul University exhibited the models which were prepared by students.