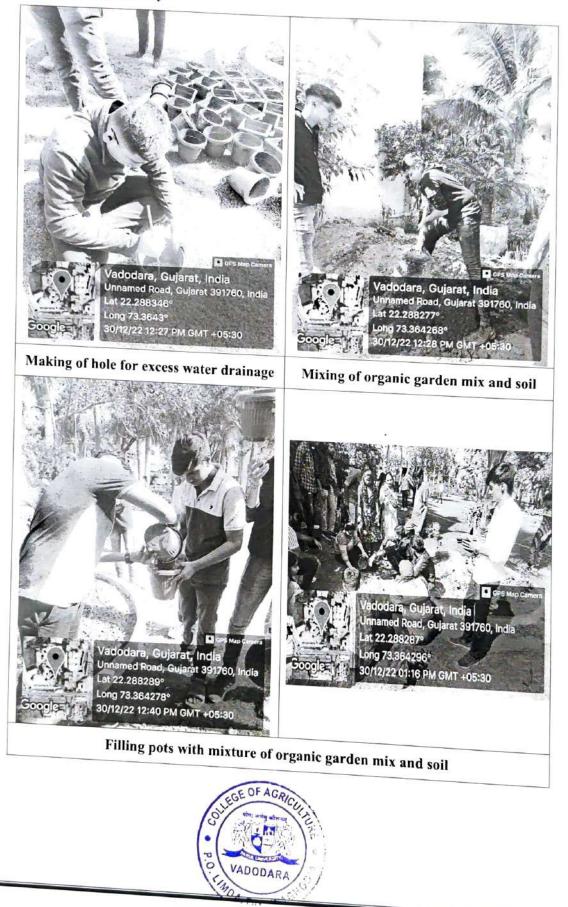

### Photographs of Activity:

A Report of Student Club's Activity on "Potting of Seedlings"

30<sup>th</sup> December, 2022

As we know, Gardening is a hobby of many people. In respect to this, after the college hours students have organized an activity for potting of seedlings into various types (i.e. earthern, plastic, hanging) and sizes of pots. Various nursery seedlings are used like chrysanthemum, adenium, rose, Kashmiri rose, marigold, ixora (small and large), calendula, tulsi, petunia, hibiscus, gazania, aster, dianthus, pansy, coleus, celosia, petra croton, lemon croton, dracaena (song of India), dog flower etc. Students used organic garden mix soil to fill the pots and watered it.