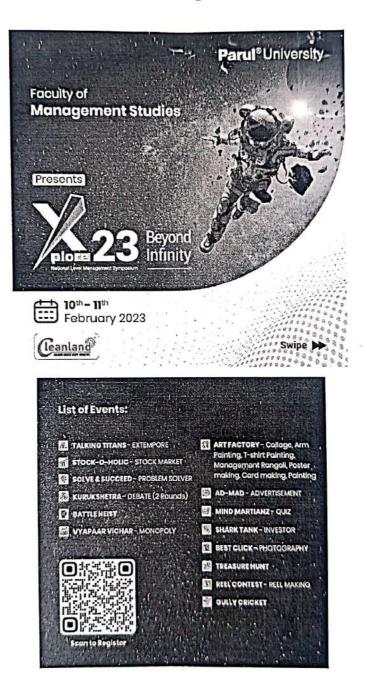

### Organized - Xplore 2023 beyond Infinity - National Level Management Symposium

Date of Event Venue Time slot No. of Participants Guest of Owner

**Faculty Coordinator** 

: 10/02/2023 & 11/02/2023
: FMS Building
: All Day
: 700
: Dr. Sheetal Nair, Author, TEDx Speaker, Enabler, Award Winning Trainer, Serial Entrepreneur
: Prof. Sonakshi Sharma

### Organized - Xplore 2023 beyond Infinity - National Level Management Symposium

Event Highlights:

- Talking Titans (Extempore): This event challenged participants' ability to think on their feet and communicate effectively. Participants were given impromptu topics and had to deliver persuasive and coherent speeches within a limited time frame.
- Vyapar Vichar (Monopoly): An innovative twist on the classic board game, this event tested participants' strategic thinking, negotiation skills, and business acumen as they navigated the world of Monopoly.
- Solve-&-Succeed (Problem Solving): Participants faced real-world scenarios and had to devise creative solutions to complex problems, highlighting their critical thinking and analytical skills.
- Art Factory (Art India): An artistic challenge that tapped into participants' creativity and imagination as they expressed ideas through various forms of visual art.
- Reel It (Reel Contest): This event celebrated storytelling through short films, giving
  participants the opportunity to explore their filmmaking skills and convey impactful messages.
- Best Click (Photography): Photography enthusiasts captured captivating moments that showcased their ability to capture the essence of a scene through their lens.
- Shark Tanks: A simulation of the entrepreneurial reality show, participants pitched innovative business ideas to a panel of judges, demonstrating their entrepreneurial spirit and persuasive communication.
- Mind your Steps (Giant Ludo): A fun and engaging challenge that required participants to strategize their moves on a larger-than-life Ludo board, fostering teamwork and decisionmaking.
- Stock-O-Holic (Stock Market): Participants engaged in a virtual stock market simulation, applying their knowledge of financial markets and investment strategies.
- Ad-Mad (Advertisement Making): Creativity took center stage as participants conceptualized and presented advertisements for various products or services.
- Battle Heist (Roadies): An exciting and physically demanding event that tested participants' endurance, teamwork, and problem-solving abilities.
- Kurukshetra (Debate): Participants engaged in intellectual battles, expressing and defending their viewpoints on thought-provoking topics.
- Mind Martian (Quiz): A test of participants' general knowledge, critical thinking, and quick recall abilities in a fast-paced quiz competition.
- Gully Cricket: An event that combined the love of sports with strategic thinking as participants engaged in a competitive game of cricket.