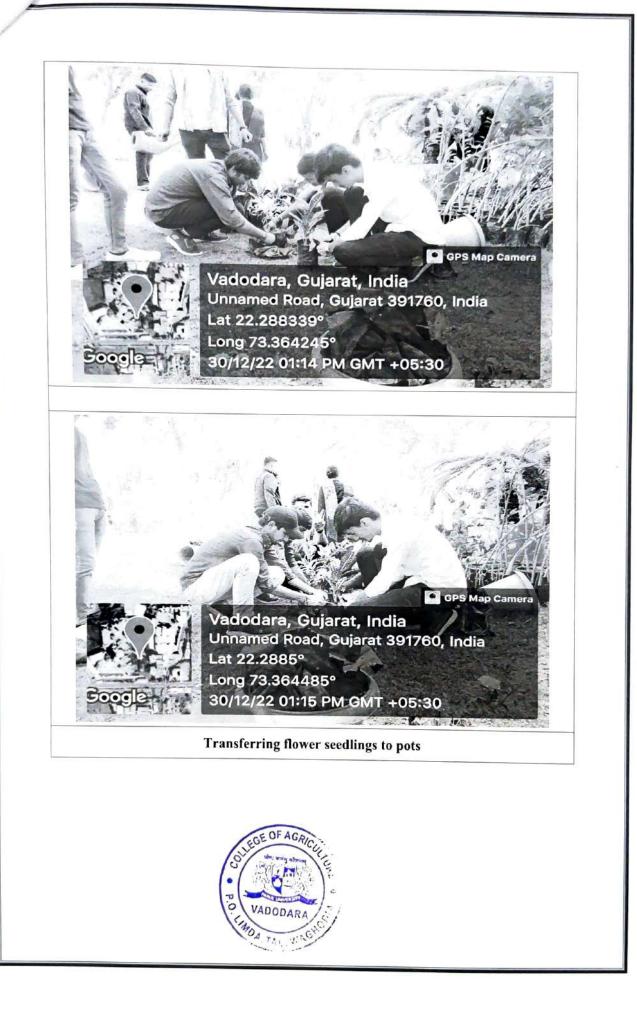

### Photographs of Activity:

A Report of Student Club's Activity on "Potting of Seedlings"

30<sup>th</sup> December, 2022

As we know, Gardening is a hobby of many people. In respect to this, after the college hours students have organized an activity for potting of seedlings into various types (i.e. earthern, plastic, hanging) and sizes of pots. Various nursery seedlings are used like chrysanthemum, adenium, rose, Kashmiri rose, marigold, ixora (small and large), calendula, tulsi, petunia, hibiscus, gazania, aster, dianthus, pansy, coleus, celosia, petra croton, lemon croton, dracaena (song of India), dog flower etc. Students used organic garden mix soil to fill the pots and watered it.