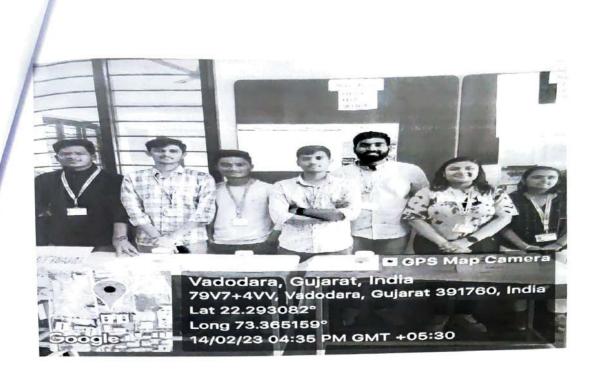

#### Photographs of Activity:

Team of students during exhibition

NAAC peer team visiting the exhibition

# Students and Faculties of COA visiting the exhibition

Rotal Coordinator

(Rutul Patel)

inni

Coordinator (Dhwani Bartwal)

Principal (K. G. Patel) Dean and Principe. College of Agriculture Parul University A Report of Student Club's Activity on "Preparation of Model"